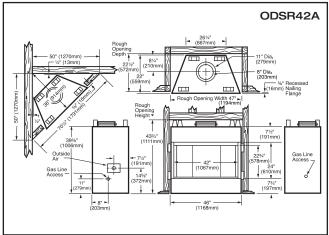

#### **Features and Benefits**

- · Choice of 5 all stainless steel outdoor · No venting required on gas models fireplaces that feature stainless steel mesh screen, basket grate and concrete brick firebox lining
- ODGSR36A and ODGSR42A are fully insulated radiant gas fireplace models • ODSR36A, ODSR42A and ODSHR42 • Outside air kit, termination kit or in 36" and 42" size and include:
  - Flex line with cut off pre-installed
  - Weather resistant Insta-Flame gas burner system and logs
  - 60,000 BTUs provides superior warmth on chilly nights

- means installation flexibility gas models can be installed virtually anywhere allowable by local building
- are fully insulated radiant wood burning fireplace models in 36" and 42" size with built-in flue damper and gas line knock-out.
- Wood models utilize SK8 Majestic venting OR CF11
- · Chimney height may be as low as 6 ft. 4" if Al Fresco wood fireplace is installed as a free standing model at least 10 ft. from any combustible structure